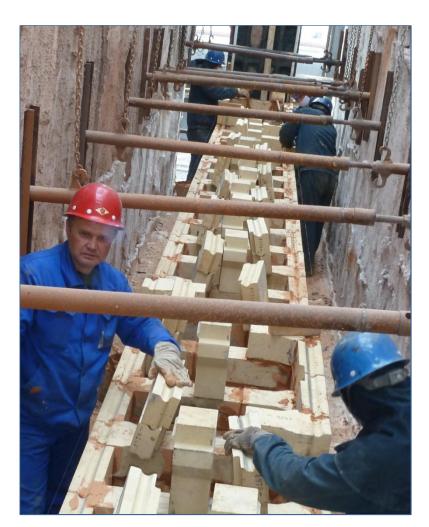

## EXTENDING SERVICE LIFE OF COKE OVEN BATTERIES

- Rebricking of heating walls to various depths
- Repairs of corbel area and regenerator area, incl. replacement / cleaning of the regenerator checker bricks
- Repairs and replacement of coke oven process equipment
- Ceramic welding of brickwork
- Supervision of COB facilities' operation

## RESTORATION OF COKE OVEN BATTERIES' HEALTH AFTER MOTHBALLING

- Technical survey of coke oven battery
- Cold repairs of refractory brickwork of ovens and equipment of coke oven battery
- Drying, pre-heating and putting COB into operation
- \*Hot repairs of coke ovens' refractory brickwork by ceramic welding and gunniting
- Adjustment of coke ovens' heating mode