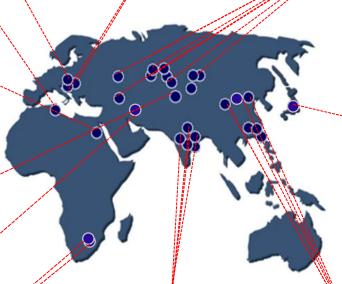

#### **GEOGRAPHY OF WORKS**

#### **CZECH REPUBLIC**

• Iron & Steel Works in Ostrava

#### **ALGERIA**

ArcelorMittal Annaba

#### **EGYPT**

• Al-Nasr Co. for Coke & Chemical, Helwan

#### **KAZAKHSTAN**

•ArcelorMittal Temirtau, Karaganda region

 Esfahan Steel Company (ESCo)

- ArcelorMittal Newcastle
- ArcelorMittal Fanderbeylpark

#### **BOSNIA AND HERZEGOVINA**

- ArcelorMittal Zenica,
- GIKIL, Coke & By-product plant, Lukavac

#### **INDIA**

- Rashtriya Ispat Nigam Ltd, Vishakhapatnam Steel Plant, Andhra Pradesh
- Integrated Steel Plant in Meramandali, Orissa (Bhushan Steel Ltd.)
- Jindal Stainless Ltd., Kalinga Nagar Industrial Complex, Orissa
- Nilachal Ispat Nigam Ltd.
- Bhilai Steel Plant, Orissa
- Bhushan (BPSL), Rengali, Orissa

#### RUSSIA

- EVRAZ ZSMK, Novokuznetsk
- SeverStal, Cherepovets
- MMK, Magnitogorsk
- NLMK, Lipetsk
- Ural Steel, Novotroitsk
- Altay-Koks, Zarinsk
- NTMK, Nizhny Tagil
- KOKS, Kemerovo
- · Gubahinsky Koks, Gubaha

#### **JAPAN**

- Integrated Iron & Steel Plant of JFE in Chiba
- Integrated Iron & Steel Plant of JFE in Kurashiki

#### **CHINA**

- Integrated Iron & Steel Plant of HBIS in Xuanhua
- •Integrated Iron & Steel Plant of HBIS in Tangshan
- •Integrated Iron & Steel Plant of HBIS in Handan
- Hangzhou Iron & Steel Group Company in Hangzhou, Zhejiang province
- •Integrated Iron & Steel Plant, Sanming
- •Integrated Iron & Steel Plant, Xiangtan
- •Integrated Iron & Steel Works, Jiuquan Iron and Steel (Group) Co., in Jiayuguan, Gansu Province