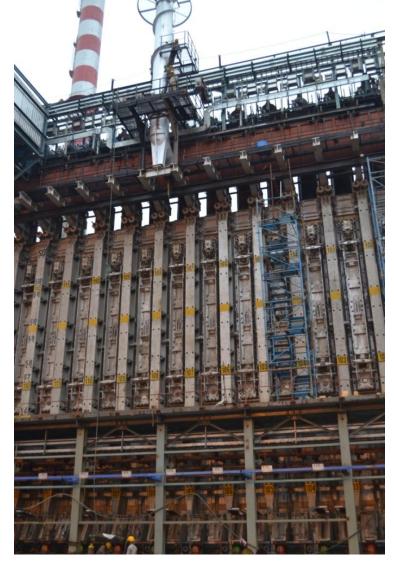

## EXTENDING SERVICE LIFE OF COKE OVEN BATTERIES

- Rebricking of heating walls to various depths
- Repairs of corbel area and regenerator area, incl. replacement / cleaning of the regenerator checker bricks
- Repairs and replacement of coke oven process equipment
- Ceramic welding of brickwork
- Supervision of COB facilities' operation

**Customer:** Severstal PJSC

**Site:** Integrated Iron & Steel Plant in Cherepovets, Russia

Job Name: Hot repairs of Coke Oven Battery No.8

**Job Duration:** Dec. 2014 – May 2015

- Supervision and control over complete rebuilding of heating walls and replacement of mechanical equipment of the coke oven battery;
- Issuing technical solutions and recommendations to the customer to ensure proper COB operation and maintenance during and after the repair;
- Instructing and hands-on training of customer's personnel.