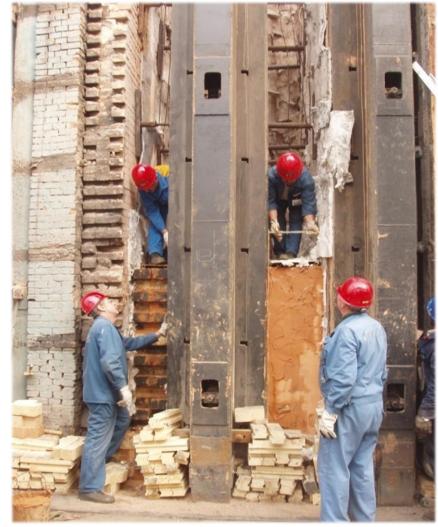

## EXTENDING SERVICE LIFE OF COKE OVEN BATTERIES

- Rebricking of heating walls to various depths
- Repairs of corbel area and regenerator area, incl. replacement / cleaning of the regenerator checker bricks
- Repairs and replacement of coke oven process equipment
- Ceramic welding of brickwork
- Supervision of COB facilities' operation