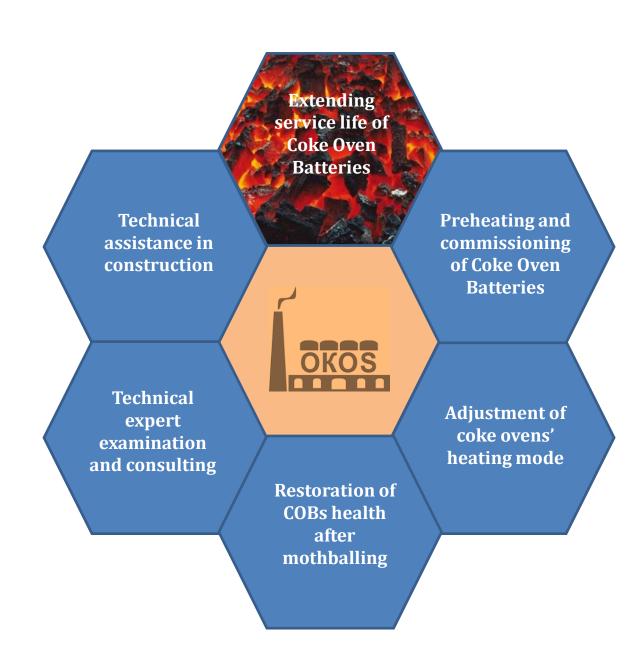

#### TECHNICAL ASSISTANCE IN CONSTRUCTION

- Supplying refractories, various materials and process equipment
- Construction and installation work
- Technical supervision
- Commissioning of coke oven batteries and achieving their rated operation parameters

## EXTENDING SERVICE LIFE OF COKE OVEN BATTERIES

- Rebricking of heating walls to various depths
- Repairs of corbel area and regenerator area, incl. replacement / cleaning of the regenerator checker bricks
- Repairs and replacement of coke oven process equipment
- Ceramic welding of brickwork
- Supervision of COB facilities' operation

## PREHEATING & COMMISSIONING OF COKE OVEN BATTERIES

- Preheating of coke oven batteries using any gas fuel;
- Switching a battery over to the permanent heating mode;
- Commissioning of a battery and first coke pushing;
- Admitting the coke oven gas into Plant's pipeline system; starting up the process units/equipment;
- Achieving COB's rated output capacity and adjusting COB's heating mode

#### ADJUSTMENT OF COKE OVENS' HEATING MODE

- Monitoring the coke ovens temperature range
- Monitoring the coke ovens hydraulic mode
- \* Adjusting distribution of heating gas flow and air flow through the heating walls

## RESTORATION OF COKE OVEN BATTERIES' HEALTH AFTER MOTHBALLING

- Technical survey of coke oven battery
- Cold repairs of refractory brickwork of ovens and equipment of coke oven battery
- Drying, pre-heating and putting COB into operation
- \*Hot repairs of coke ovens' refractory brickwork by ceramic welding and gunniting
- Adjustment of coke ovens' heating mode

## TECHNICAL EXPERT EXAMINATION AND CONSULTING

- **Expert review of design documentation**
- \*Technical survey / inspection of coke production facilities and issuing an expert report
- Expert appraisal of industrial safety
- Optimization of business processes
- Developing a package of documents for the operating company: production procedures, process regulations, operating instructions, etc.
- Training of customer's personnel