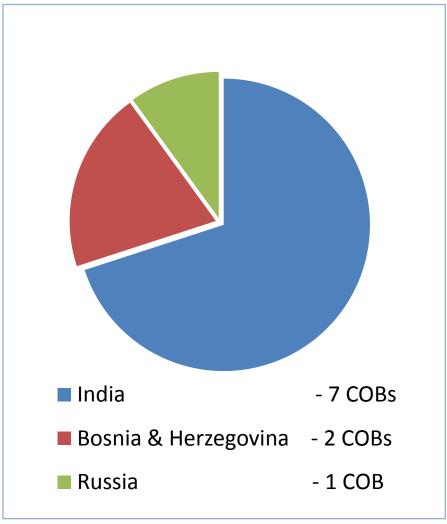

#### **BOSNIA AND HERZEGOVINA**

- ArcelorMittal Zenica,
- GIKIL, Coke & By-product plant, Lukavac

#### **INDIA**

- Rashtriya Ispat Nigam Ltd, Vishakhapatnam Steel Plant, Andhra Pradesh
- Integrated Steel Plant in Meramandali, Orissa (Bhushan Steel Ltd.)
- Jindal Stainless Ltd., Kalinga Nagar Industrial Complex, Orissa
- Nilachal Ispat Nigam Ltd.
- Bhilai Steel Plant, Orissa
- Bhushan (BPSL), Rengali, Orissa

#### RUSSIA

- EVRAZ ZSMK, Novokuznetsk
- SeverStal, Cherepovets
- MMK, Magnitogorsk
- NLMK, Lipetsk
- Ural Steel, Novotroitsk
- Altay-Koks, Zarinsk
- NTMK, Nizhny Tagil
- KOKS, Kemerovo
- · Gubahinsky Koks, Gubaha