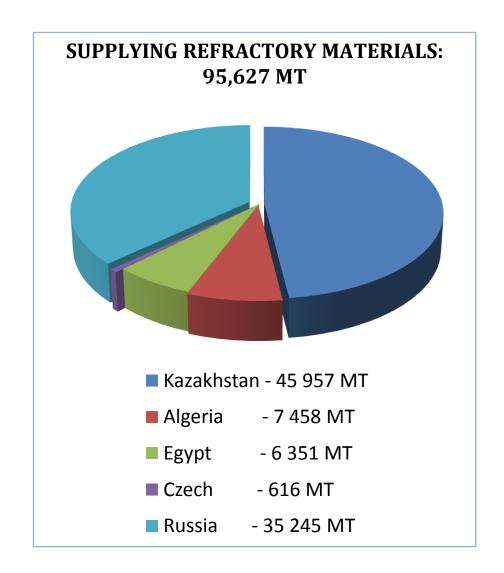

#### **FACTS AND FIGURES:**

|                                                                                                                                                                                                                                                                                                                                                                                                                                                                                                                                                                                                                                                                                                                                                                                                                                                                                                                                                                                                                                                                                                                                                                                                                                                                                                                                                                                                                                                                                                                                                                                                                                                                                                                                                                                                                                                                                                                                                                                                                                                                                                                                | REFRACTORIES AND MORTARS SUPPLIED                                        | 95,627 мт              |
|--------------------------------------------------------------------------------------------------------------------------------------------------------------------------------------------------------------------------------------------------------------------------------------------------------------------------------------------------------------------------------------------------------------------------------------------------------------------------------------------------------------------------------------------------------------------------------------------------------------------------------------------------------------------------------------------------------------------------------------------------------------------------------------------------------------------------------------------------------------------------------------------------------------------------------------------------------------------------------------------------------------------------------------------------------------------------------------------------------------------------------------------------------------------------------------------------------------------------------------------------------------------------------------------------------------------------------------------------------------------------------------------------------------------------------------------------------------------------------------------------------------------------------------------------------------------------------------------------------------------------------------------------------------------------------------------------------------------------------------------------------------------------------------------------------------------------------------------------------------------------------------------------------------------------------------------------------------------------------------------------------------------------------------------------------------------------------------------------------------------------------|--------------------------------------------------------------------------|------------------------|
|                                                                                                                                                                                                                                                                                                                                                                                                                                                                                                                                                                                                                                                                                                                                                                                                                                                                                                                                                                                                                                                                                                                                                                                                                                                                                                                                                                                                                                                                                                                                                                                                                                                                                                                                                                                                                                                                                                                                                                                                                                                                                                                                | REPAIRS: COLD AND HOT TYPE, incl. CERAMIC WELDING                        | 43 COKE OVEN BATTERIES |
|                                                                                                                                                                                                                                                                                                                                                                                                                                                                                                                                                                                                                                                                                                                                                                                                                                                                                                                                                                                                                                                                                                                                                                                                                                                                                                                                                                                                                                                                                                                                                                                                                                                                                                                                                                                                                                                                                                                                                                                                                                                                                                                                | PREHEATING AND (RE-)COMISSIONING / HEATING MODE ADJUSTMENT & REGULATION  | 10 cobs / 4 cobs       |
|                                                                                                                                                                                                                                                                                                                                                                                                                                                                                                                                                                                                                                                                                                                                                                                                                                                                                                                                                                                                                                                                                                                                                                                                                                                                                                                                                                                                                                                                                                                                                                                                                                                                                                                                                                                                                                                                                                                                                                                                                                                                                                                                | REBUILDING & RETROFITTING OF COBs, incl. START-UP AFTER LONG MOTHBALLING | 3 COKE OVEN BATTERIES  |
| A STATE OF THE PARTY OF THE PAR | TECHNICAL ASSISTANCE IN OPERATION                                        | 8 COKE OVEN BATTERIES  |
|                                                                                                                                                                                                                                                                                                                                                                                                                                                                                                                                                                                                                                                                                                                                                                                                                                                                                                                                                                                                                                                                                                                                                                                                                                                                                                                                                                                                                                                                                                                                                                                                                                                                                                                                                                                                                                                                                                                                                                                                                                                                                                                                | AUDIT OF INDUSTRIAL SAFFETY & COB INSPECTIONS                            | 37 FACILITIES          |