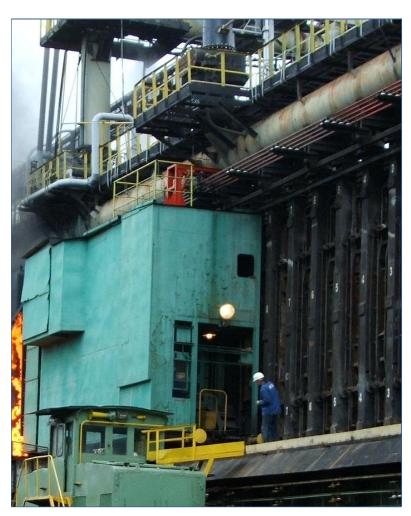

2012

- Developing of engineering documentation;
- Rebuilding COB's heating walls:
  - a) to the depth of 4-6 vertical flues;
  - b) entire wall length (32 heating walls).
- Repairs and replacement of reinforcing equipment;
- Ceramic welding;
- Adjustment of COB's heating mode.









Customer: Arcelor Mittal Zenica

Site: Integrated Iron & Steel Plant in Zenica,

Bosnia & Herzegovina

Job Name: Restoration and re-commissioning of Coke Oven

Battery No.6 after its long-term mothballing

**Job Duration:** 2007 – 2008

- Repairing COB's brickwork and equipment;
- Preheating and re-commissioning of the COB;
- Re-commissioning of the By-Product plant;
- Adjusting the machinery and equipment;
- Adjusting the heating mode;
- Application of ceramic welding;
- Training of customer's personnel.





#### **OUR CUSTOMERS FEEDBACK**







#### **HEAD OFFICE OF OKOS LLC**

No.1/1, 3rd Khoroshevsky proezd, 123007, Moscow, Russia

Tel./Fax: +7 (495) 953-5083

E-mail: <u>okos@okos.ru</u>
Web: <u>www.okos.ru</u>



#### **THANKING YOU!**