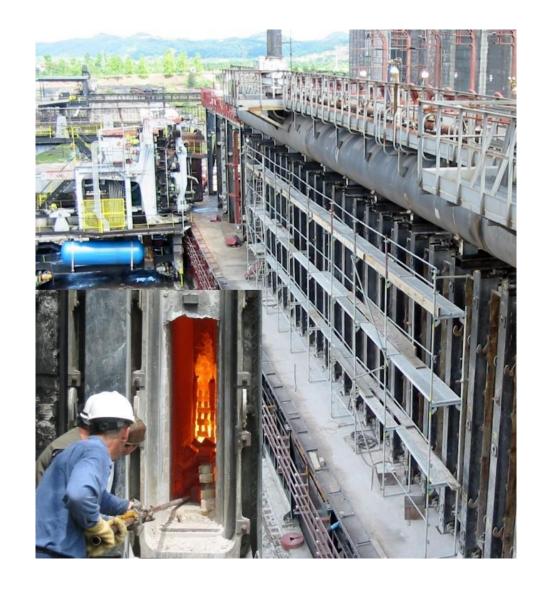

#### TECHNICAL ASSISTANCE IN CONSTRUCTION

- Supplying refractories, various materials and process equipment
- Construction and installation work
- Technical supervision
- Commissioning of coke oven batteries and achieving their rated operation parameters

## EXTENDING SERVICE LIFE OF COKE OVEN BATTERIES

- Rebricking of heating walls to various depths
- Repairs of corbel area and regenerator area, incl. replacement / cleaning of the regenerator checker bricks
- Repairs and replacement of coke oven process equipment
- Ceramic welding of brickwork
- Supervision of COB facilities' operation

## PREHEATING & COMMISSIONING OF COKE OVEN BATTERIES

- Preheating of coke oven batteries using any gas fuel;
- Switching a battery over to the permanent heating mode;
- Commissioning of a battery and first coke pushing;
- Admitting the coke oven gas into Plant's pipeline system; starting up the process units/equipment;
- Achieving COB's rated output capacity and adjusting COB's heating mode