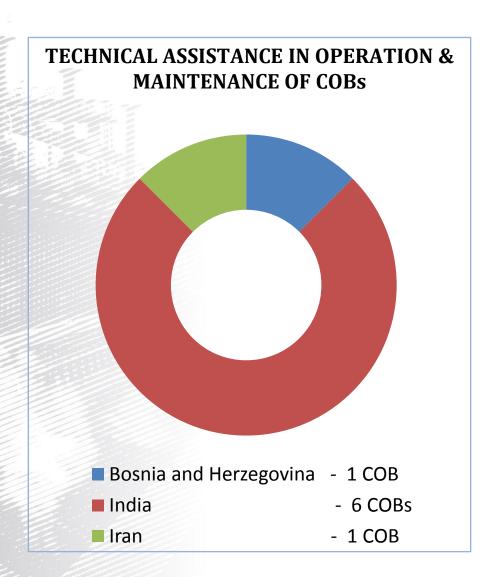

#### **FACTS AND FIGURES:**

|                                                                                                                                                                                                                                                                                                                                                                                                                                                                                                                                                                                                                                                                                                                                                                                                                                                                                                                                                                                                                                                                                                                                                                                                                                                                                                                                                                                                                                                                                                                                                                                                                                                                                                                                                                                                                                                                                                                                                                                                                                                                                                                                | REFRACTORIES AND MORTARS SUPPLIED                                        | 95,627 мт              |
|--------------------------------------------------------------------------------------------------------------------------------------------------------------------------------------------------------------------------------------------------------------------------------------------------------------------------------------------------------------------------------------------------------------------------------------------------------------------------------------------------------------------------------------------------------------------------------------------------------------------------------------------------------------------------------------------------------------------------------------------------------------------------------------------------------------------------------------------------------------------------------------------------------------------------------------------------------------------------------------------------------------------------------------------------------------------------------------------------------------------------------------------------------------------------------------------------------------------------------------------------------------------------------------------------------------------------------------------------------------------------------------------------------------------------------------------------------------------------------------------------------------------------------------------------------------------------------------------------------------------------------------------------------------------------------------------------------------------------------------------------------------------------------------------------------------------------------------------------------------------------------------------------------------------------------------------------------------------------------------------------------------------------------------------------------------------------------------------------------------------------------|--------------------------------------------------------------------------|------------------------|
|                                                                                                                                                                                                                                                                                                                                                                                                                                                                                                                                                                                                                                                                                                                                                                                                                                                                                                                                                                                                                                                                                                                                                                                                                                                                                                                                                                                                                                                                                                                                                                                                                                                                                                                                                                                                                                                                                                                                                                                                                                                                                                                                | REPAIRS: COLD AND HOT TYPE, incl. CERAMIC WELDING                        | 43 COKE OVEN BATTERIES |
|                                                                                                                                                                                                                                                                                                                                                                                                                                                                                                                                                                                                                                                                                                                                                                                                                                                                                                                                                                                                                                                                                                                                                                                                                                                                                                                                                                                                                                                                                                                                                                                                                                                                                                                                                                                                                                                                                                                                                                                                                                                                                                                                | PREHEATING AND (RE-)COMISSIONING / HEATING MODE ADJUSTMENT & REGULATION  | 10 cobs / 4 cobs       |
|                                                                                                                                                                                                                                                                                                                                                                                                                                                                                                                                                                                                                                                                                                                                                                                                                                                                                                                                                                                                                                                                                                                                                                                                                                                                                                                                                                                                                                                                                                                                                                                                                                                                                                                                                                                                                                                                                                                                                                                                                                                                                                                                | REBUILDING & RETROFITTING OF COBs, incl. START-UP AFTER LONG MOTHBALLING | 3 COKE OVEN BATTERIES  |
| A STATE OF THE PARTY OF THE PAR | TECHNICAL ASSISTANCE IN OPERATION                                        | 8 COKE OVEN BATTERIES  |
|                                                                                                                                                                                                                                                                                                                                                                                                                                                                                                                                                                                                                                                                                                                                                                                                                                                                                                                                                                                                                                                                                                                                                                                                                                                                                                                                                                                                                                                                                                                                                                                                                                                                                                                                                                                                                                                                                                                                                                                                                                                                                                                                | AUDIT OF INDUSTRIAL SAFFETY & COB INSPECTIONS                            | 37 FACILITIES          |