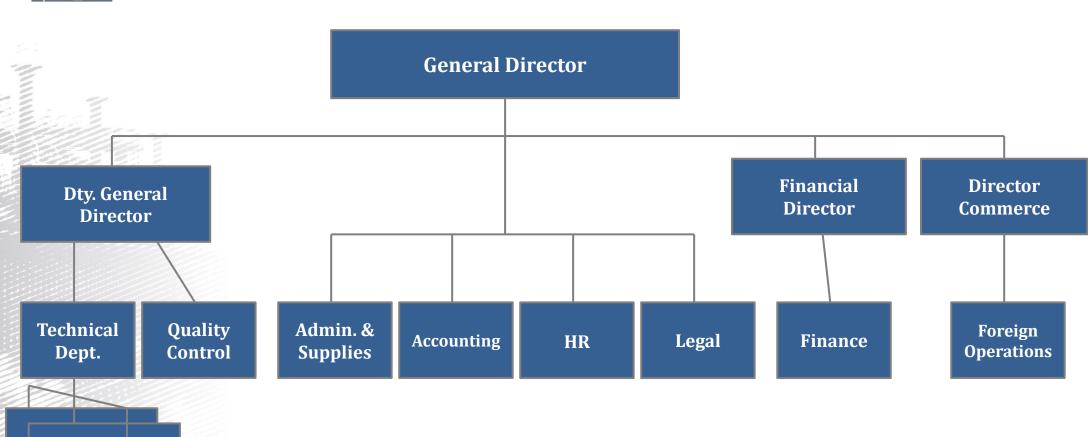

# Limited Liability Company OGNEUPORKOKSSERVIS

Technical Assistance in Construction, Upgrading and Repairs of Coke Oven Batteries





#### **ABOUT COMPANY**



- ❖ OKOS was founded in April, 1993
- ❖ KOKSOKHIMMONTAZH is our parent Company

#### **Our Mission:**

- Rendering highly professional engineering & consulting services for Coke and By-Product plants;
- working out the most efficient technical solutions for our Customers, in particular by joining efforts of professional players in the industry: R&D institutes, manufacturers of machines and equipment for coke ovens, producers of refractory materials, and others.



#### ABOUT COMPANY



## Company's Organogram





### QUALITY, HEALTH AND LABOUR SAFETY POLICIES

- ❖ Quality Management System complies with ISO 9001:2015
- ❖ The QMS Certificate was issued by **TÜV International Certification (TIC)**, Germany.
- ❖ Health Protection & Labour Safety Management System complies with ISO 45001:2018
- ❖ The respective certificate was issued by TÜV International Certification (TIC), Germany.





\* We do our best to meet the requirements of our customers and partners to the fullest possible; we also aim at making our services more market-competitive.





#### **OUR PARTNERS:**



#### Koksokhimmontazh CJSC, Russia

**Holding Company** 



**Eastern Coal & Chemicals Research Institute** 

(aka VUHIN), Yekaterinburg, Russia

Coal Research Institute



KOKSOPROJEKT Sp.z.o., Zabrze, Poland

Research & Design