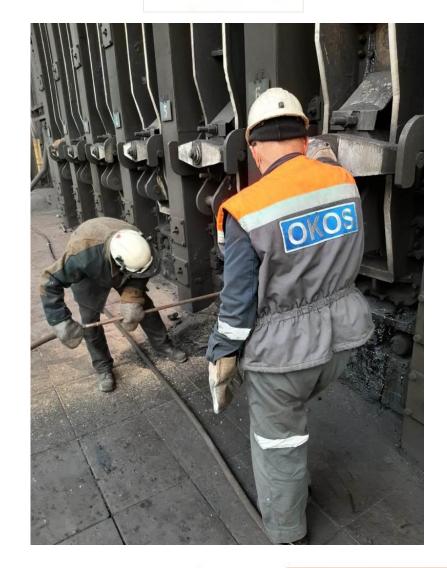

## EXTENDING SERVICE LIFE OF COKE OVEN BATTERIES

- Rebricking of heating walls to various depths
- Repairs of corbel area and regenerator area, incl. replacement / cleaning of the regenerator checker bricks
- Repairs and replacement of coke oven process equipment
- Ceramic welding of brickwork
- Supervision of COB facilities' operation

## RESTORATION OF COKE OVEN BATTERIES' HEALTH AFTER MOTHBALLING

- Technical survey of coke oven battery
- Cold repairs of refractory brickwork of ovens and equipment of coke oven battery
- Drying, pre-heating and putting COB into operation
- \*Hot repairs of coke ovens' refractory brickwork by ceramic welding and gunniting
- Adjustment of coke ovens' heating mode