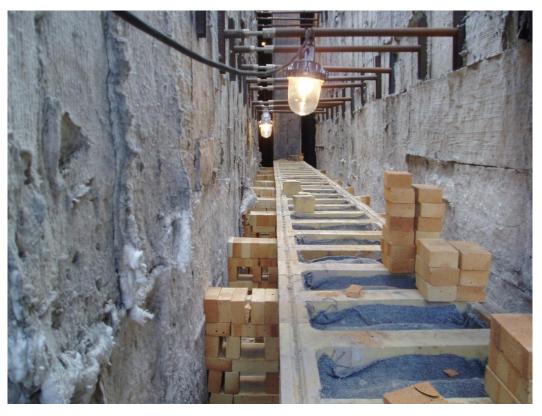

## EXTENDING SERVICE LIFE OF COKE OVEN BATTERIES

- Rebricking of heating walls to various depths
- Repairs of corbel area and regenerator area, incl. replacement / cleaning of the regenerator checker bricks
- Repairs and replacement of coke oven process equipment
- Ceramic welding of brickwork
- Supervision of COB facilities' operation

## RESTORATION OF COKE OVEN BATTERIES' HEALTH AFTER MOTHBALLING

- Technical survey of coke oven battery
- Cold repairs of refractory brickwork of ovens and equipment of coke oven battery
- Drying, pre-heating and putting COB into operation
- \*Hot repairs of coke ovens' refractory brickwork by ceramic welding and gunniting
- Adjustment of coke ovens' heating mode