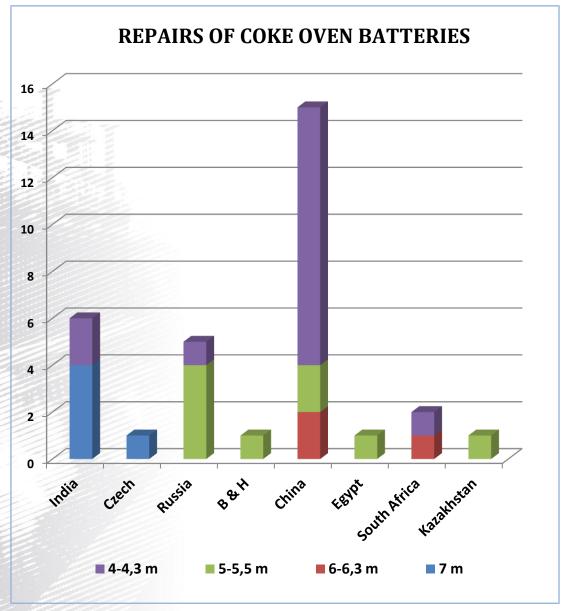

#### **FACTS AND FIGURES:**

|                                                                                                                                                                                                                                                                                                                                                                                                                                                                                                                                                                                                                                                                                                                                                                                                                                                                                                                                                                                                                                                                                                                                                                                                                                                                                                                                                                                                                                                                                                                                                                                                                                                                                                                                                                                                                                                                                                                                                                                                                                                                                                                                | REFRACTORIES AND MORTARS SUPPLIED                                        | 95,627 мт              |
|--------------------------------------------------------------------------------------------------------------------------------------------------------------------------------------------------------------------------------------------------------------------------------------------------------------------------------------------------------------------------------------------------------------------------------------------------------------------------------------------------------------------------------------------------------------------------------------------------------------------------------------------------------------------------------------------------------------------------------------------------------------------------------------------------------------------------------------------------------------------------------------------------------------------------------------------------------------------------------------------------------------------------------------------------------------------------------------------------------------------------------------------------------------------------------------------------------------------------------------------------------------------------------------------------------------------------------------------------------------------------------------------------------------------------------------------------------------------------------------------------------------------------------------------------------------------------------------------------------------------------------------------------------------------------------------------------------------------------------------------------------------------------------------------------------------------------------------------------------------------------------------------------------------------------------------------------------------------------------------------------------------------------------------------------------------------------------------------------------------------------------|--------------------------------------------------------------------------|------------------------|
|                                                                                                                                                                                                                                                                                                                                                                                                                                                                                                                                                                                                                                                                                                                                                                                                                                                                                                                                                                                                                                                                                                                                                                                                                                                                                                                                                                                                                                                                                                                                                                                                                                                                                                                                                                                                                                                                                                                                                                                                                                                                                                                                | REPAIRS: COLD AND HOT TYPE, incl. CERAMIC WELDING                        | 43 COKE OVEN BATTERIES |
|                                                                                                                                                                                                                                                                                                                                                                                                                                                                                                                                                                                                                                                                                                                                                                                                                                                                                                                                                                                                                                                                                                                                                                                                                                                                                                                                                                                                                                                                                                                                                                                                                                                                                                                                                                                                                                                                                                                                                                                                                                                                                                                                | PREHEATING AND (RE-)COMISSIONING / HEATING MODE ADJUSTMENT & REGULATION  | 10 cobs / 4 cobs       |
|                                                                                                                                                                                                                                                                                                                                                                                                                                                                                                                                                                                                                                                                                                                                                                                                                                                                                                                                                                                                                                                                                                                                                                                                                                                                                                                                                                                                                                                                                                                                                                                                                                                                                                                                                                                                                                                                                                                                                                                                                                                                                                                                | REBUILDING & RETROFITTING OF COBs, incl. START-UP AFTER LONG MOTHBALLING | 3 COKE OVEN BATTERIES  |
| A STATE OF THE PARTY OF THE PAR | TECHNICAL ASSISTANCE IN OPERATION                                        | 8 COKE OVEN BATTERIES  |
|                                                                                                                                                                                                                                                                                                                                                                                                                                                                                                                                                                                                                                                                                                                                                                                                                                                                                                                                                                                                                                                                                                                                                                                                                                                                                                                                                                                                                                                                                                                                                                                                                                                                                                                                                                                                                                                                                                                                                                                                                                                                                                                                | AUDIT OF INDUSTRIAL SAFFETY & COB INSPECTIONS                            | 37 FACILITIES          |